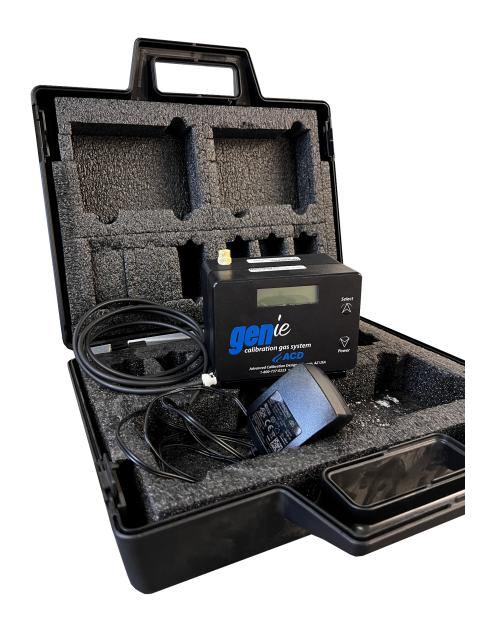

# What's inside?

# Each unit comes with:

- ☐ Ozone monitor
- ☐ Charging cord
- ☐ Tubing
- ☐ Calibration Certificate
- ☐ Case

|      | You place the order via website or phone with credit card for weekly or monthly rental                                                                                                       |
|------|----------------------------------------------------------------------------------------------------------------------------------------------------------------------------------------------|
|      | We ship device to your location using your preferred shipping carrier                                                                                                                        |
|      | Rental period of 7 or 30 days begins when device arrives to your location                                                                                                                    |
|      | Device is in use for 7 or 30 days (depending on rental period selected)                                                                                                                      |
|      | Rental period ends when you ship device back using your preferred carrier                                                                                                                    |
|      | When we receive the device we check over for proper operation, calibrate if necessary and get it ready for the next customer!                                                                |
|      |                                                                                                                                                                                              |
| Quic | k Start Instructions:                                                                                                                                                                        |
|      | Download the user guide below (GEnie User Manual)                                                                                                                                            |
|      | Ensure monitor is on a clean, flat surface                                                                                                                                                   |
|      | Hold down the POWER switch for 5 seconds and then release                                                                                                                                    |
|      | The unit will cycle through several screens, the calibration date will be the<br>last before the main screen                                                                                 |
|      | The unit will take 60 seconds to warm up                                                                                                                                                     |
|      | When the Standby time elapses, the display will change to simply display the concentration as shown below. At this point the calibration gas is stable and you may proceed with calibration. |