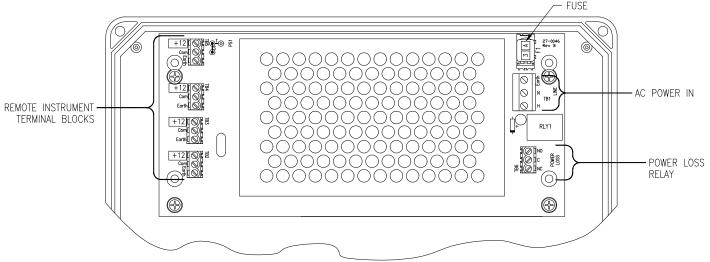

12: (TROUBLE NO)... Trouble Normally Open Contact

A17 POWER SUPPLY TERMINAL DESIGNATIONS

CAUTION: AC power input must be properly earth grounded for safe operation. 220 VAC power without a neutral line may not be used with this power supply.

#### TB1 (12V Battery Only)

- 1: (B+) ..... External Battery Positive
- 2: (B-) ..... External Battery Negative
- 3: (<u>⊥</u>)..... Earth Ground

## TB2

- 1: (+12) ...... Receiver Module Positive
- 2: (C) ..... Receiver Module Common
- 3: (⊥)..... Earth Ground

#### TB3

- 1: (+12) ...... Receiver Module Positive
- 2: (C) ..... Receiver Module Common
- 3: (⊥)..... Earth Ground

#### TB4

- 1: (H) ..... AC Power Hot (85-255 VAC)
- 2: (N) ..... AC Power Neutral
- 3:  $(\underline{\perp})$  ..... Power Ground (Earth Ground)

## TB5

- 1: (NC) ..... Power Failure Normally Closed Contact
- 2: (C) ..... Power Failure Common
- 3: (NO) ...... Power Failure Normally Open Contact

65W P/S (28-0004) TYP. INSTALLATION FOR 3,6 DEEP & 9,12 MODULE ENCLOSURES