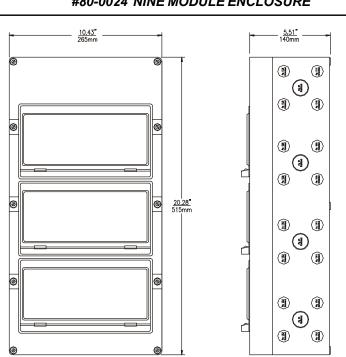

egative
- 3: (<u>⊥</u>)..... Earth Ground

## TB2

- 1: (+12) ...... Receiver Module Positive
- 2: (C) ..... Receiver Module Common
- 3: (⊥)..... Earth Ground

#### TB3

- 1: (+12) ...... Receiver Module Positive
- 2: (C) ..... Receiver Module Common
- 3: (⊥)..... Earth Ground

#### TB4

- 1: (H) ..... AC Power Hot (85-255 VAC)
- 2: (N) ..... AC Power Neutral
- 3:  $(\underline{\perp})$  ..... Power Ground (Earth Ground)

## TB5

- 1: (NC) ..... Power Failure Normally Closed Contact
- 2: (C) ..... Power Failure Common
- 3: (NO) ...... Power Failure Normally Open Contact



65W P/S (28-0004) TYP. INSTALLATION FOR 3,6 DEEP & 9,12 MODULE ENCLOSURES



## ATI-0359









Series B14 Receiver - Dimensional

# #80-0007 THREE MODULE ENCLOSURE



# #80-0033 THREE MODULE ENCLOSURE (DEEP)











## #80-0026 TWELVE MODULE ENCLOSURE



#80-0024 NINE MODULE ENCLOSURE