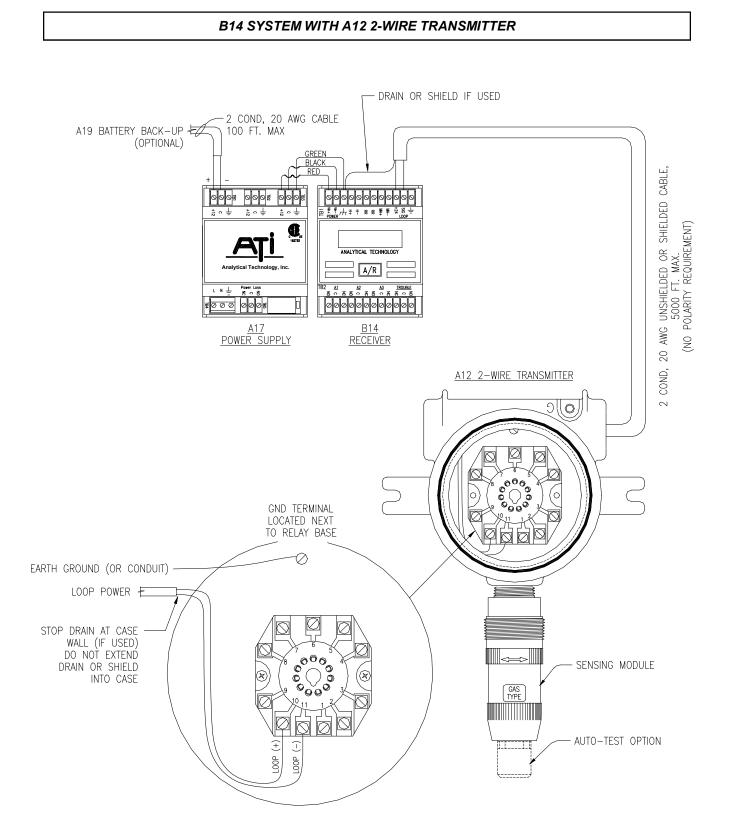

## B14 SYSTEM WITH B12-17 COMBUSTIBLE SENSOR/TRANSMITTER

65W POWER SUPPLY (28-0004) WIRING CONFIGURATION

NOTE: Relay contact designation is shown for relays in normal mode of operation for relays A1, A2, and A3. If fail-safe relay operation is selected, NO and NC designations are reversed for that relay. The TROUBLE relay is set to fail-safe operation at the factory, and the designation shown above is for the trouble relay in fail-safe mode.