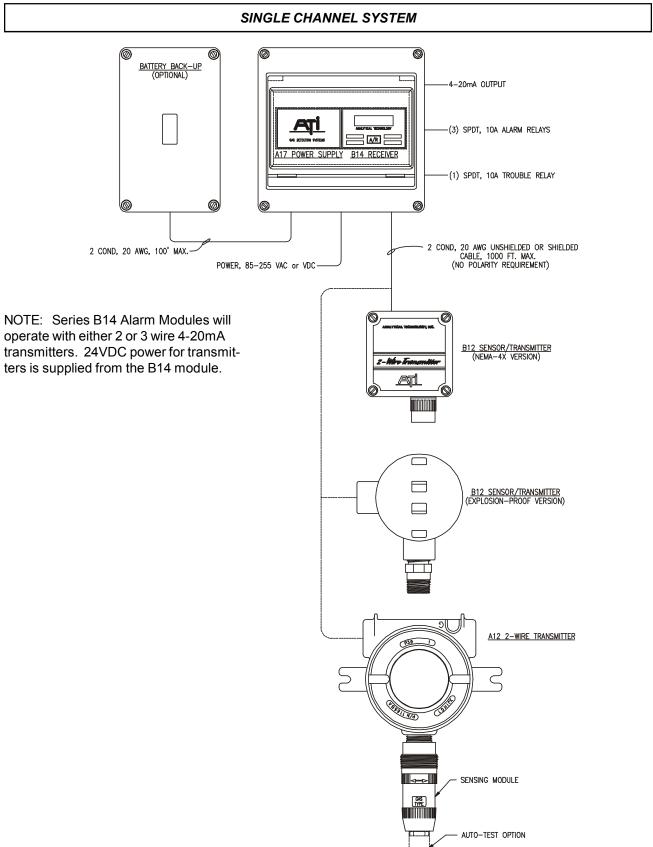

## B14 SYSTEM WITH B12-17 COMBUSTIBLE SENSOR/TRANSMITTER

























65W POWER SUPPLY (28-0004) WIRING CONFIGURATION



NOTE: Relay contact designation is shown for relays in normal mode of operation for relays A1, A2, and A3. If fail-safe relay operation is selected, NO and NC designations are reversed for that relay. The TROUBLE relay is set to fail-safe operation at the factory, and the designation shown above is for the trouble relay in fail-safe mode.

12: (TROUBLE NO)... Trouble Normally Open Contact

A17 POWER SUPPLY TERMINAL DESIGNATIONS



CAUTION: AC power input must be properly earth grounded for safe operation. 220 VAC power without a neutral line may not be used with this power supply.

#### TB1 (12V Battery Only)

- 1: (B+) ..... External Battery Positi