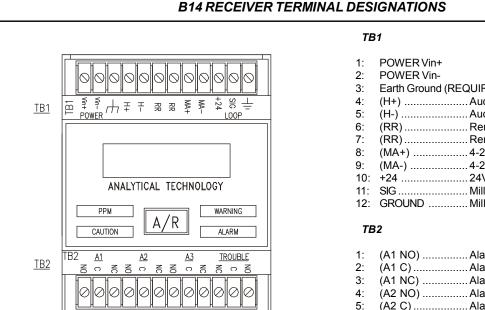

12: (TROUBLE NO)... Trouble Normally Open Contact

A17 POWER SUPPLY TERMINAL DESIGNATIONS

CAUTION: AC power input must be properly earth grounded for safe operation. 220 VAC power without a neutral line may not be used with this power supply.