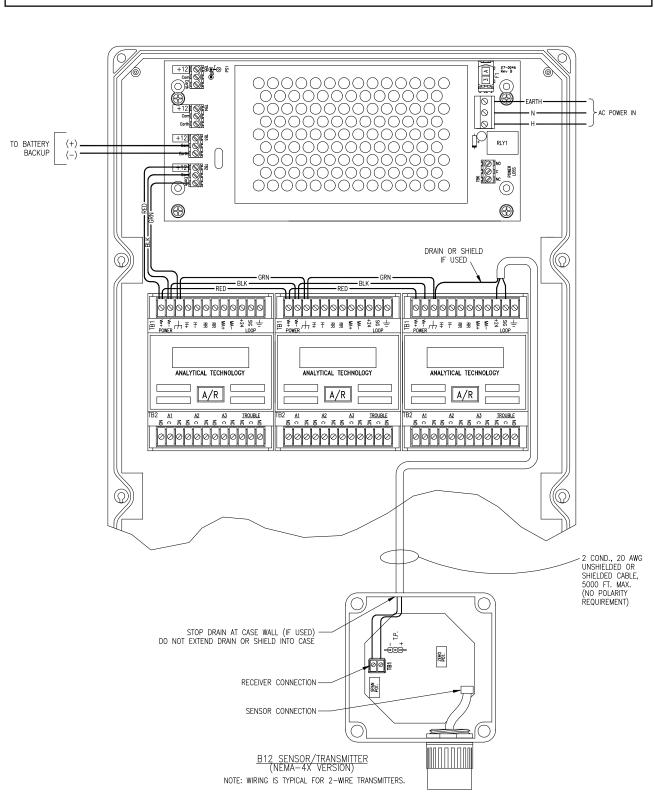

## B14 SYSTEM WITH B12-17 COMBUSTIBLE SENSOR/TRANSMITTER

65W POWER SUPPLY (28-0004) WIRING CONFIGURATION

NOTE: Relay contact designation is shown for relays in normal mode of operation for relays A1, A2, and A3. If fail-safe relay operation is selected, NO and NC designations are reversed for that relay. The TROUBLE relay is set to fail-safe operation at the factory, and the designation shown above is for the trouble relay in fail-safe mode.

12: (TROUBLE NO)... Trouble Normally Open Contact

A17 POWER SUPPLY TERMINAL DESIGNATIONS

CAUTION: AC power input must be properly earth grounded for safe operation. 220 VAC power without a neutral line may not be used with this power supply.