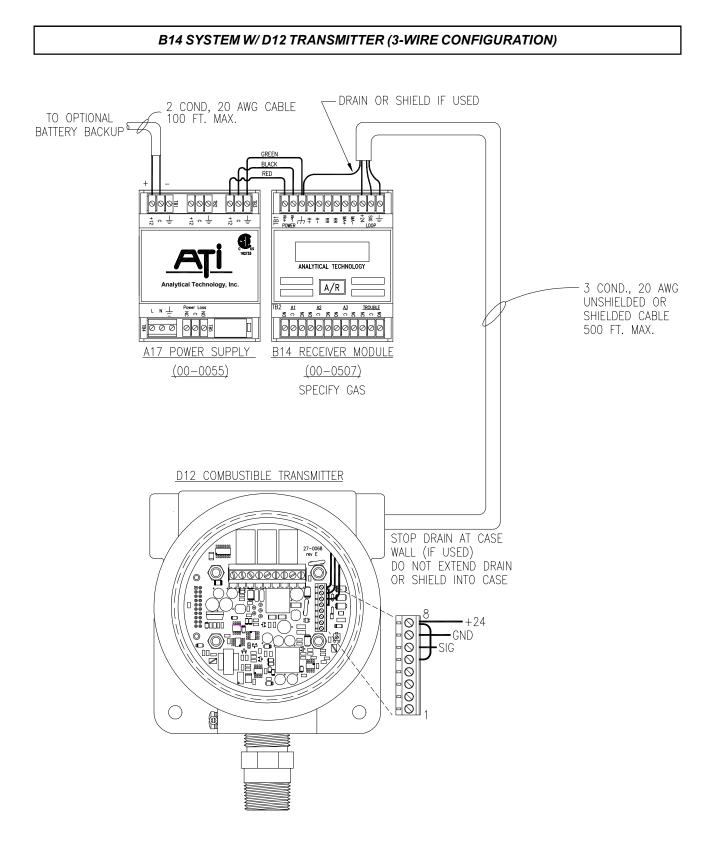

## B14 SYSTEM WITH B12-17 COMBUSTIBLE SENSOR/TRANSMITTER

65W POWER SUPPLY (28-0004) WIRING CONFIGURATION

NOTE: Relay contact designation is shown for relays in normal mode of operation for relays A1, A2, and A3. If fail-safe relay operation is selected, NO and NC designations are reversed for that relay. The TROUBLE relay is set to fail-safe operation at the factory, and the designation shown above is for the trouble relay in fail-safe mode.