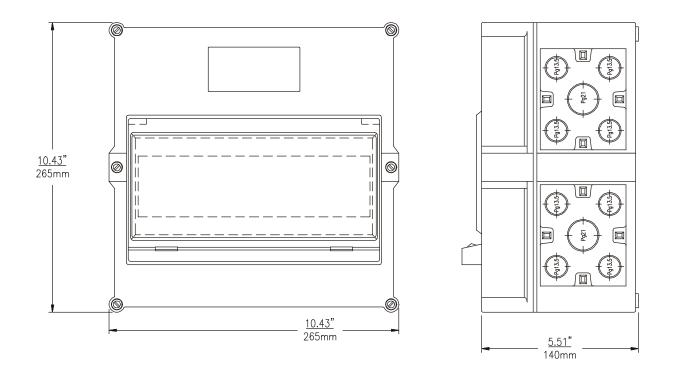

attery Negative
- 3: (<u>⊥</u>)..... Earth Ground

## TB2

- 1: (+12) ...... Receiver Module Positive
- 2: (C) ..... Receiver Module Common
- 3: (⊥)..... Earth Ground

#### TB3

- 1: (+12) ...... Receiver Module Positive
- 2: (C) ..... Receiver Module Common
- 3: (⊥)..... Earth Ground

#### TB4

- 1: (H) ..... AC Power Hot (85-255 VAC)
- 2: (N) ..... AC Power Neutral
- 3:  $(\underline{\perp})$  ..... Power Ground (Earth Ground)

## TB5

- 1: (NC) ..... Power Failure Normally Closed Contact
- 2: (C) ..... Power Failure Common
- 3: (NO) ...... Power Failure Normally Open Contact



65W P/S (28-0004) TYP. INSTALLATION FOR 3,6 DEEP & 9,12 MODULE ENCLOSURES



## ATI-0359









Series B14 Receiver - Dimensional

# #80-0007 THREE MODULE ENCLOSURE



# #80-0033 THREE MODULE ENCLOSURE (DEEP)











## #80-0026 TWELVE MODULE ENCLOSURE



#80-0024 NINE MODULE ENCLOSURE