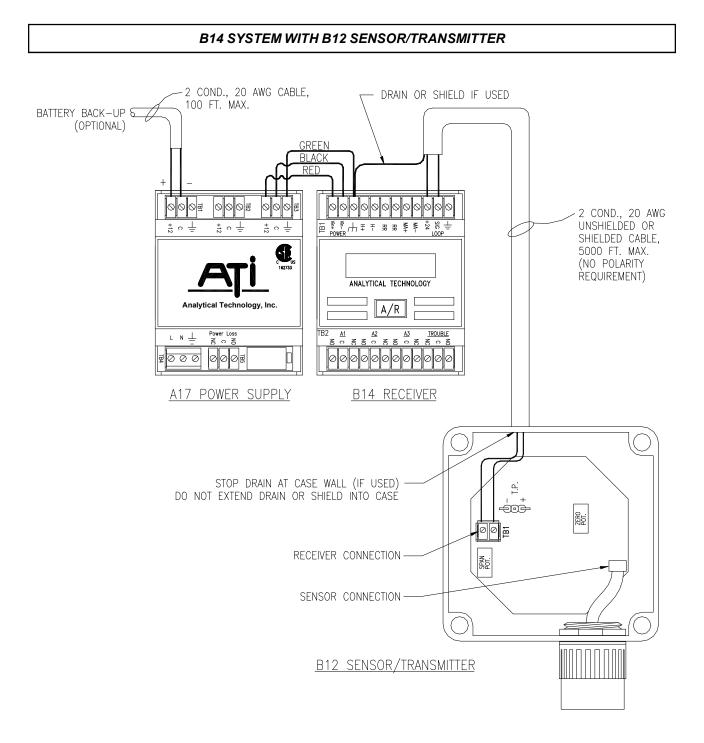

## B14 SYSTEM WITH B12-17 COMBUSTIBLE SENSOR/TRANSMITTER

























65W POWER SUPPLY (28-0004) WIRING CONFIGURATION



NOTE: Relay contact designation is shown for relays in normal mode of operation for relays A1, A2, and A3. If fail-safe relay operation is selected, NO and NC designations are reversed for that relay. The TROUBLE relay is set to fail-safe operation at the factory, and the designation shown above is for the trouble relay in fail-safe mode.

12: (TROUBLE NO)... Trouble Normally Open Contact

A17 POWER SUPPLY TERMINAL DESIGNATIONS



CAUTION: AC power input must be properly earth grounded for safe operation. 220 VAC power without a neutral line may not be used with this power supply.

#### TB1 (12V Battery Only)

- 1: (B+) ..... External Battery Positive
-