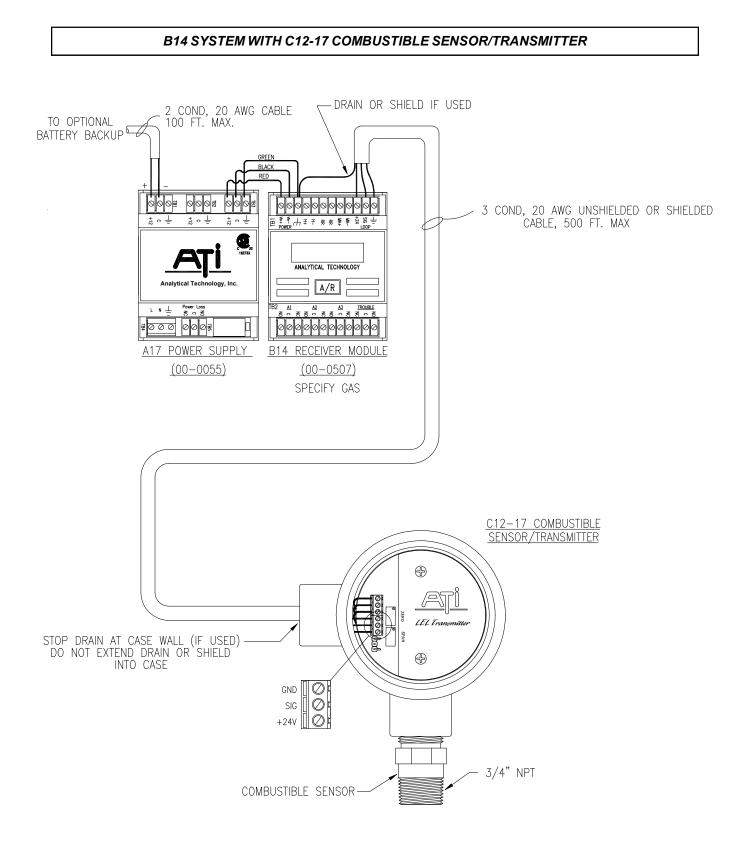

## B14 SYSTEM WITH B12-17 COMBUSTIBLE SENSOR/TRANSMITTER

65W POWER SUPPLY (28-0004) WIRING CONFIGURATION

NOTE: Relay contact designation is shown for relays in normal mode of operation for relays A1, A2, and A3. If fail-safe relay operation is selected, NO and NC designations are reversed for that relay. The TROUBLE relay is set to fail-safe operation at the factory, and the designation shown above is for the trouble relay in fail-safe mode.