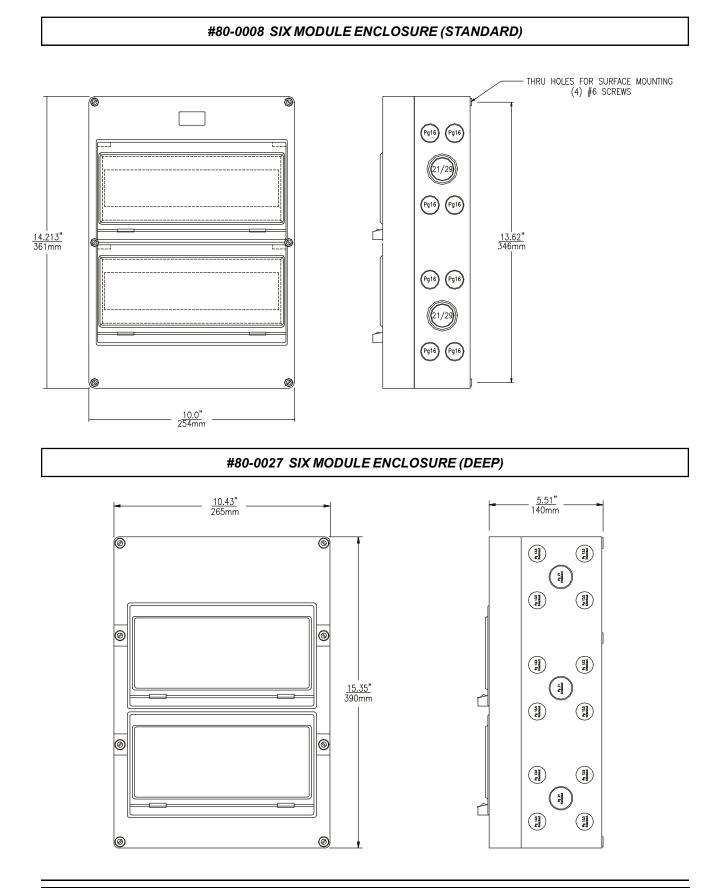

## TB5

- 1: (NC) ..... Power Failure Normally Closed Contact
- 2: (C) ..... Power Failure Common
- 3: (NO) ...... Power Failure Normally Open Contact

65W P/S (28-0004) TYP. INSTALLATION FOR 3,6 DEEP & 9,12 MODULE ENCLOSURES