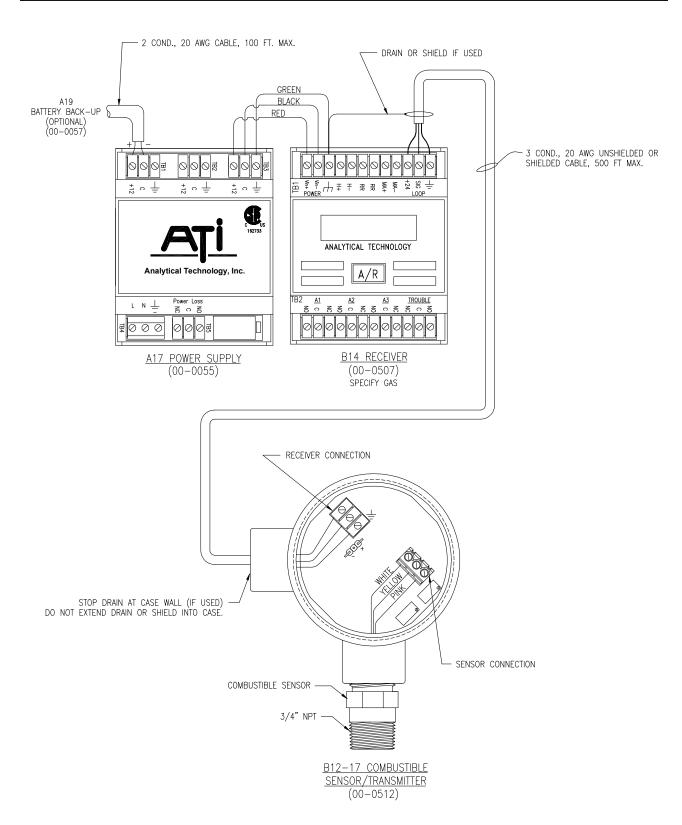

## B14 SYSTEM WITH B12-17 COMBUSTIBLE SENSOR/TRANSMITTER

























65W POWER SUPPLY (28-0004) WIRING CONFIGURATION



NOTE: Relay contact designation is shown for relays in normal mode of operation for relays A1, A2, and A3. If fail-safe relay operation is selected, NO and NC designations are reversed for that relay. The TROUBLE relay is set to fail-safe operation at the factory, and the designation shown above is for the trouble relay in fail-safe mode.

12: (TROUBLE NO)... Trouble Normally Open Contact

A17 POWER SUPPLY TERMINAL DESIGNATIONS



CAUTION: AC power input must be properly earth grounded for safe operation. 220 VAC power without a neutral line may not be used with this power supply.

#### TB1 (12V Battery Only)

- 1: (B+) ..... External Battery Positive
- 2: