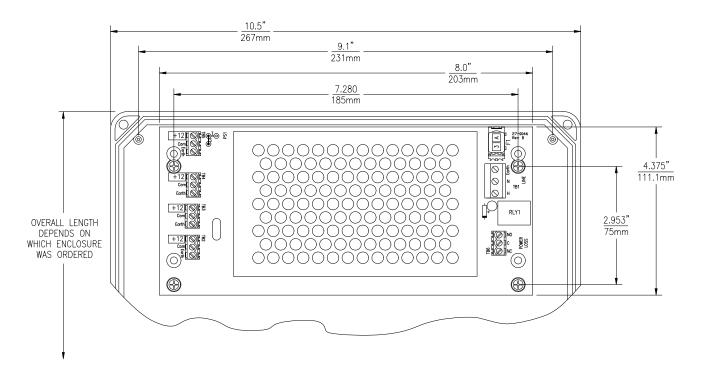

## ATI-0359

Series B14 Receiver - Dimensional

# #80-0007 THREE MODULE ENCLOSURE

# #80-0033 THREE MODULE ENCLOSURE (DEEP)

## #80-0026 TWELVE MODULE ENCLOSURE

#80-0024 NINE MODULE ENCLOSURE