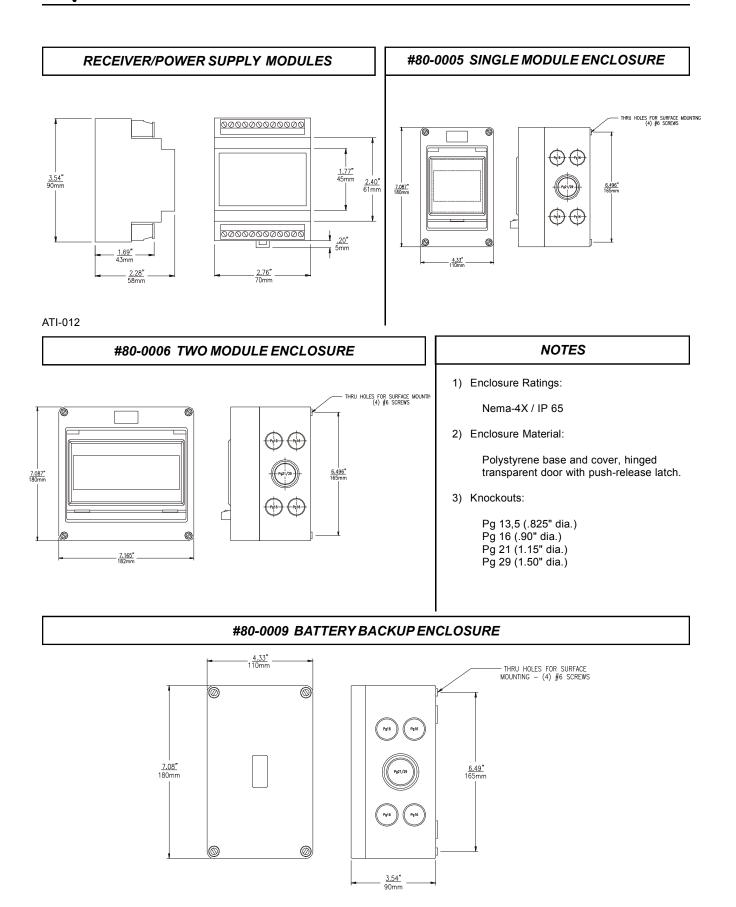

## ATI-0359

Series B14 Receiver - Dimensional

# #80-0007 THREE MODULE ENCLOSURE

# #80-0033 THREE MODULE ENCLOSURE (DEEP)

## #80-0026 TWELVE MODULE ENCLOSURE

#80-0024 NINE MODULE ENCLOSURE