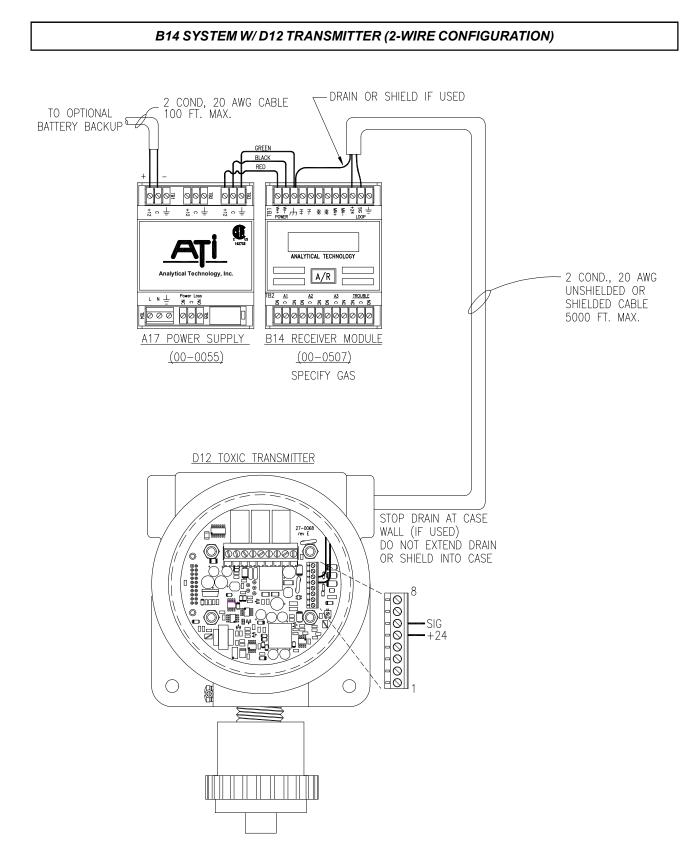

## B14 SYSTEM WITH B12-17 COMBUSTIBLE SENSOR/TRANSMITTER

65W POWER SUPPLY (28-0004) WIRING CONFIGURATION

NOTE: Relay contact designation is shown for relays in normal mode of operation for relays A1, A2, and A3. If fail-safe relay operation is selected, NO and NC designations are reversed for that relay. The TROUBLE relay is set to fail-safe operation at the factory, and the designation shown above is for the trouble relay in fail-safe mode.