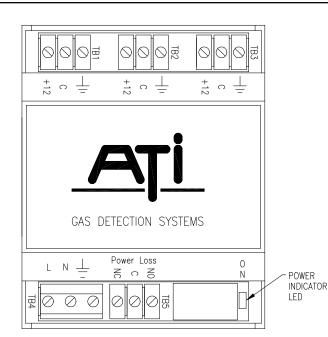

#### TB1 (12V Battery Only)

- 1: (B+) ..... External Battery Positive
- 2: (B-) ..... External Battery Negative
- 3: (<u>⊥</u>)..... Earth Ground

## TB2

- 1: (+12) ...... Receiver Module Positive
- 2: (C) ..... Receiver Module Common
- 3: (⊥)..... Earth Ground

#### TB3

- 1: (+12) ...... Receiver Module Positive
- 2: (C) ..... Receiver Module Common
- 3: (⊥)..... Earth Ground

#### TB4

- 1: (H) ..... AC Power Hot (85-255 VAC)
- 2: (N) ..... AC Power Neutral
- 3:  $(\underline{\perp})$  ..... Power Ground (Earth Ground)

## TB5

- 1: (NC) ..... Power Failure Normally Closed Contact
- 2: (C) ..... Power Failure Common
- 3: (NO) ...... Power Failure Normally Open Contact

65W P/S (28-0004) TYP. INSTALLATION FOR 3,6 DEEP & 9,12 MODULE ENCLOSURES