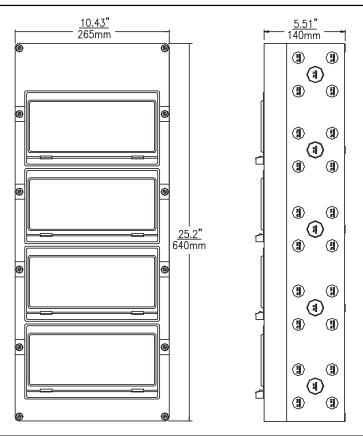

nd

## TB2

- 1: (+12) ...... Receiver Module Positive
- 2: (C) ..... Receiver Module Common
- 3: (⊥)..... Earth Ground

#### TB3

- 1: (+12) ...... Receiver Module Positive
- 2: (C) ..... Receiver Module Common
- 3: (⊥)..... Earth Ground

#### TB4

- 1: (H) ..... AC Power Hot (85-255 VAC)
- 2: (N) ..... AC Power Neutral
- 3:  $(\underline{\perp})$  ..... Power Ground (Earth Ground)

## TB5

- 1: (NC) ..... Power Failure Normally Closed Contact
- 2: (C) ..... Power Failure Common
- 3: (NO) ...... Power Failure Normally Open Contact



65W P/S (28-0004) TYP. INSTALLATION FOR 3,6 DEEP & 9,12 MODULE ENCLOSURES



## ATI-0359









Series B14 Receiver - Dimensional

# #80-0007 THREE MODULE ENCLOSURE



# #80-0033 THREE MODULE ENCLOSURE (DEEP)











## #80-0026 TWELVE MODULE ENCLOSURE



#80-0024 NINE MODULE ENCLOSURE