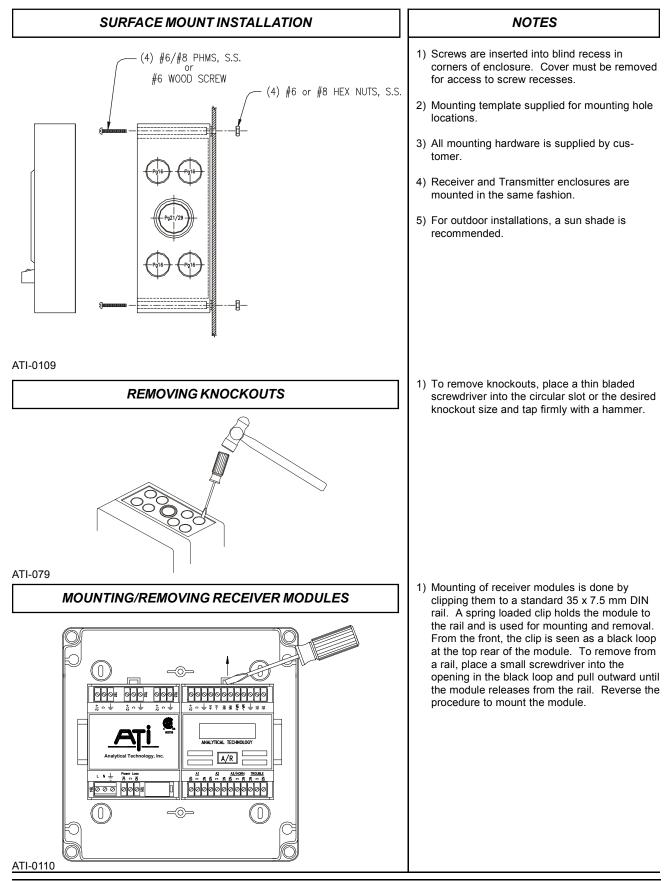

## B14 SYSTEM WITH B12-17 COMBUSTIBLE SENSOR/TRANSMITTER

65W POWER SUPPLY (28-0004) WIRING CONFIGURATION

NOTE: Relay contact designation is shown for relays in normal mode of operation for relays A1, A2, and A3. If fail-safe relay operation is selected, NO and NC designations are reversed for that relay. The TROUBLE relay is set to fail-safe operation at the factory, and the designation shown above is for the trouble relay in fail-safe mode.