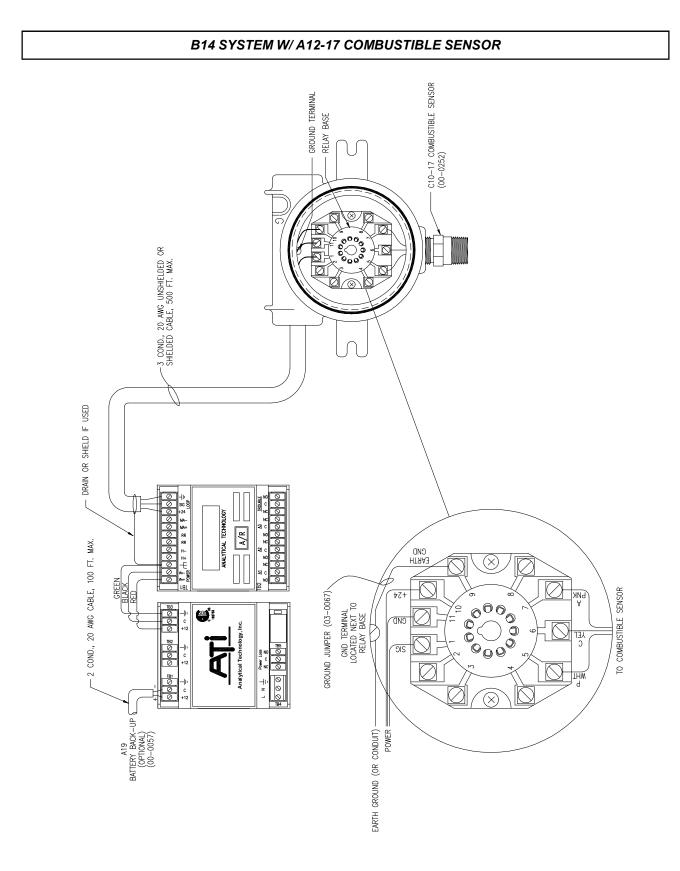

## B14 SYSTEM WITH B12-17 COMBUSTIBLE SENSOR/TRANSMITTER

65W POWER SUPPLY (28-0004) WIRING CONFIGURATION

NOTE: Relay contact designation is shown for relays in normal mode of operation for relays A1, A2, and A3. If fail-safe relay operation is selected, NO and NC designations are reversed for that relay. The TROUBLE relay is set to fail-safe operation at the factory, and the designation shown above is for the trouble relay in fail-safe mode.